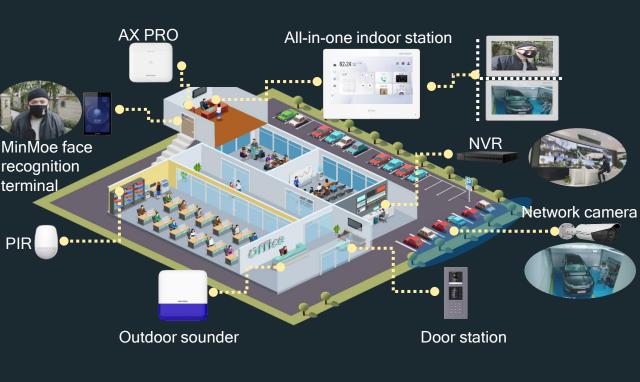

## **Application Topology**

## Office

terminal

etc.

| Product<br>type                      | Recommend models                                                                        |         |
|--------------------------------------|-----------------------------------------------------------------------------------------|---------|
| Video<br>intercom<br>door<br>station | Modular door station: DS-KD8003-IME1 & modules Villa door station: DS-KV8113-IME1, etc. | Stawns. |
| Intrusion<br>alarm<br>products       | AX PRO panel & detectors, AX HUB panel & detectors, etc.                                |         |
| CCTV<br>products                     | Network camera:<br>2 series: DS-2CD2T46G2<br>NVR:<br>I series: DS-7732NI-I4             |         |
| Access<br>control                    | Minmoe face recognition terminals: DS-K1T341AMF, DS-K1T680,                             |         |