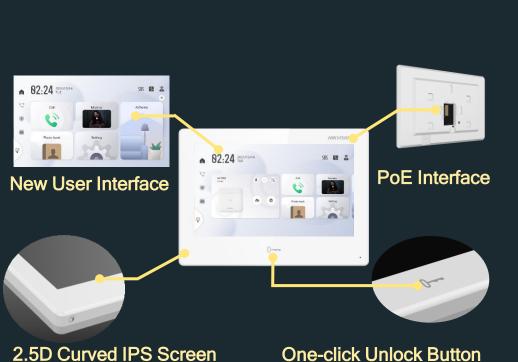

#### **Product Specification**

7-inch TFT touch screen/ 10-inch IPS touch screen 4-core Soc for better performance New user interface