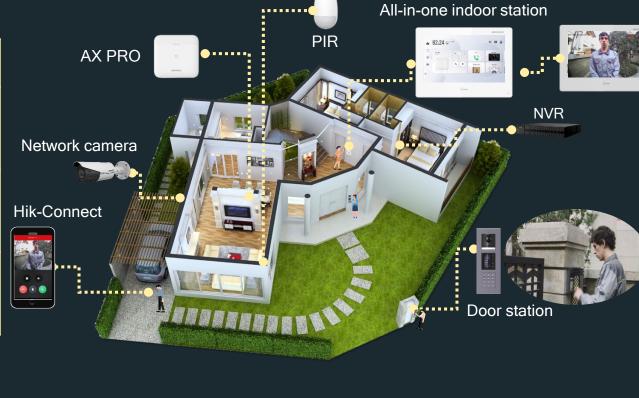

## **Application Topology**

## Villa

| Product<br>type                      | Recommend models                                                                        |
|--------------------------------------|-----------------------------------------------------------------------------------------|
| Video<br>intercom<br>door<br>station | Modular door station: DS-KD8003-IME1 & modules Villa door station: DS-KV8113-IME1, etc. |
| Intrusion<br>alarm<br>products       | AX PRO panel & detectors,<br>AX HUB panel & detectors, etc.                             |
| CCTV<br>products                     | Network camera:<br>2 series: DS-2CD2T46G2<br>NVR:<br>K series:DS-7716NI-K2              |
|                                      |                                                                                         |