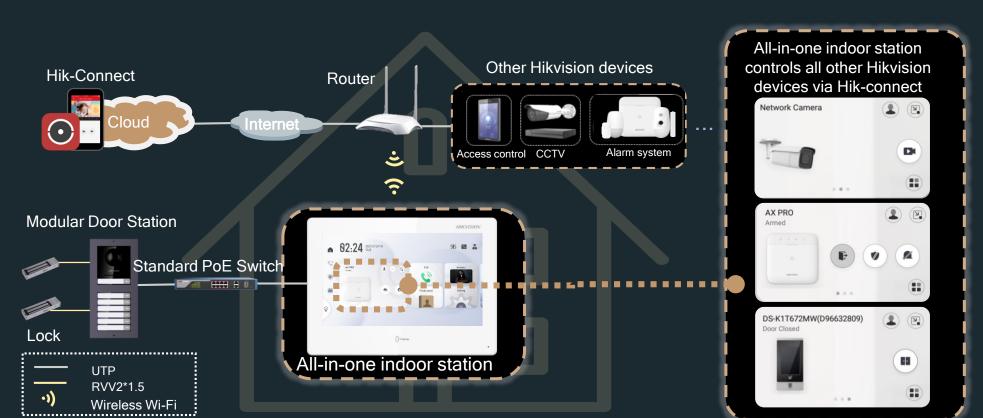

## **Application Topology**

## All-in-one Management

Built-in Hik-Connect for all-in-one device management with easy operations, video intercom, intrusion alarm, access control, IPCs, NVRs and other Hikvision devices can be managed by All-in-one indoor station.