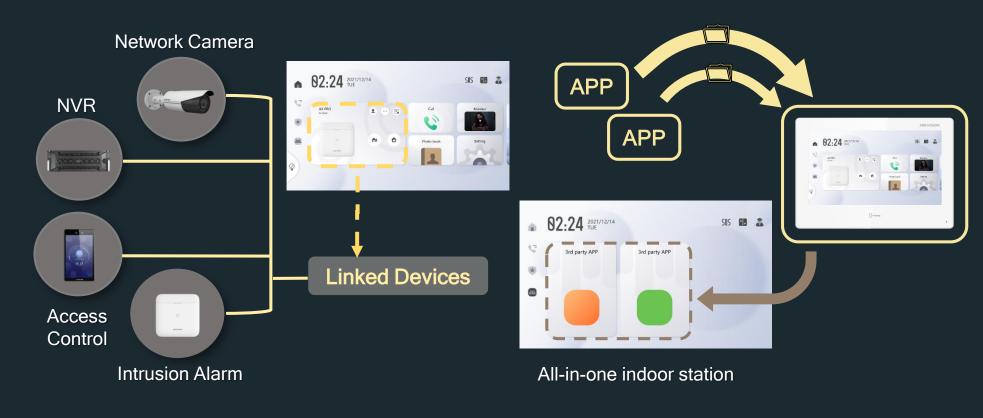

## All-in-one Management

Built-in Hik-Connect for all-in-one device management with easy operations, video intercom, intrusion alarm, access control, IPCs, NVRs and other Hikvision devices can be managed by All-in-one indoor station.

## Camera live viewing

- Video record playback
  - ♠ 82:24 2021/12/14
    TUE

Stay/away arming

- Disarming
- Clearing alarm
- 7s video verification